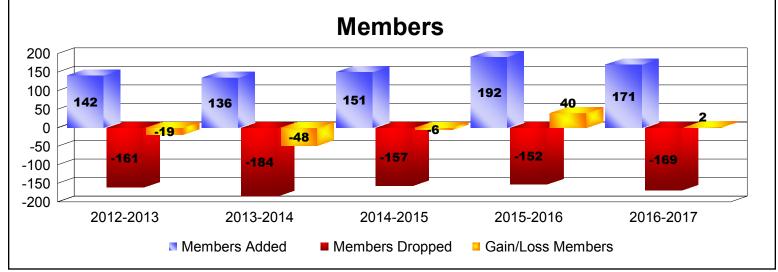

District 27 D2 As of June 2017 Cumulative

| Year      | New<br>Clubs | Dropped<br>Clubs | Gain/<br>Loss<br>Clubs | New<br>Members | Charter<br>Members | Reinstate<br>Members | Transfer<br>Members | Total<br>Member<br>Added | Total<br>Members<br>Dropped | Gain/<br>Loss<br>Members |
|-----------|--------------|------------------|------------------------|----------------|--------------------|----------------------|---------------------|--------------------------|-----------------------------|--------------------------|
| 2012-2013 | 0            | 0                | 0                      | 135            | 0                  | 5                    | 2                   | 142                      | -161                        | -19                      |
| 2013-2014 | 0            | 0                | 0                      | 125            | 0                  | 5                    | 6                   | 136                      | -184                        | -48                      |
| 2014-2015 | 1            | 0                | 1                      | 106            | 30                 | 9                    | 6                   | 151                      | -157                        | -6                       |
| 2015-2016 | 0            | 0                | 0                      | 184            | 0                  | 5                    | 3                   | 192                      | -152                        | 40                       |
| 2016-2017 | 0            | 0                | 0                      | 160            | 0                  | 4                    | 7                   | 171                      | -169                        | 2                        |
| Average   | 0            | 0                | 0                      | 142            | 6                  | 6                    | 5                   | 158                      | -165                        | -6                       |