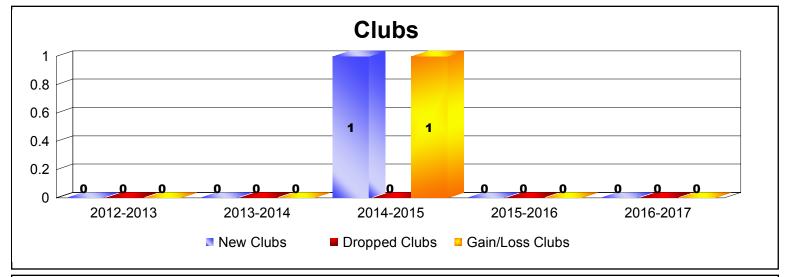

District 27 D2 As of June 2017 Cumulative

| Year      | New<br>Clubs | Dropped<br>Clubs | Gain/<br>Loss<br>Clubs | New<br>Members | Charter<br>Members | Reinstate<br>Members | Transfer<br>Members | Total<br>Member<br>Added | Total<br>Members<br>Dropped | Gain/<br>Loss<br>Members |
|-----------|--------------|------------------|------------------------|----------------|--------------------|----------------------|---------------------|--------------------------|-----------------------------|--------------------------|
| 2012-2013 | 0            | 0                | 0                      | 135            | 0                  | 5                    | 2                   | 142                      | -161                        | -19                      |
| 2013-2014 | 0            | 0                | 0                      | 125            | 0                  | 5                    | 6                   | 136                      | -184                        | -48                      |
| 2014-2015 | 1            | 0                | 1                      | 106            | 30                 | 9                    | 6                   | 151                      | -157                        | -6                       |
| 2015-2016 | 0            | 0                | 0                      | 184            | 0                  | 5                    | 3                   | 192                      | -152                        | 40                       |
| 2016-2017 | 0            | 0                | 0                      | 160            | 0                  | 4                    | 7                   | 171                      | -169                        | 2                        |
| Average   | 0            | 0                | 0                      | 142            | 6                  | 6                    | 5                   | 158                      | -165                        | -6                       |